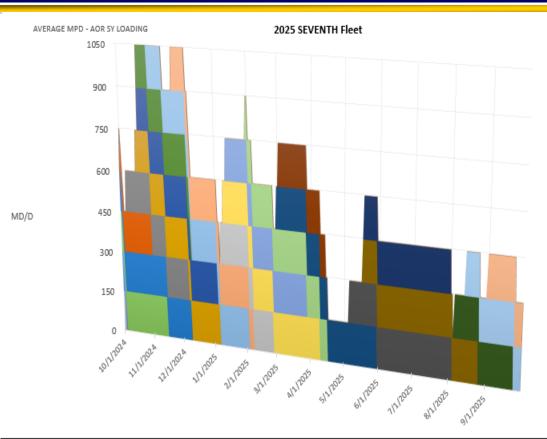

## FY25 7th Fleet Shipyard Loading

| SHIP             | EVENT          | POP START  | POP END    |
|------------------|----------------|------------|------------|
| JOHN ERICSSON    | ROH (MSC)      | 6/24/2024  | 10/2/2024  |
| EFFECTIVE        | MTA (MSC)      | 8/19/2024  | 10/3/2024  |
| VICTORIOUS       | ROH (MSC)      | 9/16/2024  | 11/14/2024 |
| MARY SEARS       | ROH (MSC)      | 9/23/2024  | 12/8/2024  |
| BLACK POWDER     | MTA (MSC)      | 10/2/2024  | 10/31/2024 |
| ABLE             | ROH (MSC)      | 10/7/2024  | 12/6/2024  |
| MIGUEL KEITH     | ROH / DD (MSC) | 10/18/2024 | 1/5/2025   |
| TIPPECANOE       | MTA (MSC)      | 10/21/2024 | 1/3/2025   |
| CESAR CHAVEZ     | MTA (MSC)      | 10/21/2024 | 12/9/2024  |
| PUERTO RICO      | ROH / DD (MSC) | 10/28/2024 | 2/2/2025   |
| RAPPAHANNOCK     | MTA (MSC)      | 11/24/2024 | 2/6/2025   |
| RICHARD E BYRD   | MTA (MSC)      | 1/7/2025   | 2/25/2025  |
| MATTHEW PERRY    | ROH / DD (MSC) | 1/10/2025  | 4/9/2025   |
| APALACHICOLA     | MTA (MSC)      | 1/13/2025  | 3/28/2025  |
| YUKON            | MTA (MSC)      | 2/1/2025   | 4/16/2025  |
| CITY OF BISMARCK | ROH / DD (MSC) | 3/1/2025   | 5/30/2025  |
| JOHN L CANLEY    | MTA (MSC)      | 3/3/2025   | 4/14/2025  |
| CHARLES DREW     | ROH / DD (MSC) | 5/6/2025   | 8/3/2025   |
| BIG HORN         | ROH (MSC)      | 5/18/2025  | 8/25/2025  |
| JOHN ERICSSON    | MTA (MSC)      | 5/19/2025  | 8/1/2025   |
| WALLYSCHIRRA     | MTA (MSC)      | 8/5/2025   | 9/23/2025  |
| AMELIA EARHART   | MTA (MSC)      | 8/14/2025  | 10/2/2025  |
| JOHN LEWIS       | MTA (MSC)      | 9/1/2025   | 10/15/2025 |

- = JOHN ERICSSON ROH (MSC) 6/24/2024 10/2/2024
- MARY SEARS ROH (MSC) 9/23/2024 12/8/2024
- MIGUEL KEITH ROH / DD (MSC) 10/18/2024 1/5/2025
- PUERTO RICO ROH / DD (MSC) 10/28/2024 2/2/2025
- MATTHEW PERRY ROH / DD (MSC) 1/10/2025 4/9/2025
- CITY OF BISMARCK ROH / DD (MSC) 3/1/2025 5/30/2025
- BIG HORN ROH (MSC) 5/18/2025 8/25/2025
  AMELIA EARHART MTA (MSC) 8/14/2025 10/2/2025

- EFFECTIVE MTA (MSC) 8/19/2024 10/3/2024
- BLACK POWDER MTA (MSC) 10/2/2024 10/31/2024
- TIPPE CAN OE MTA (MSC) 10/21/2024 1/3/2025
- RAPPAHANNOCK MTA (MSC) 11/24/2024 2/6/2025
- APALACHICOLA MTA (MSC) 1/13/2025 3/28/2025
- JOHN L CANLEY MTA (MSC) 3/3/2025 4/14/2025
- JOHN ERICSSON MTA (MSC) 5/19/2025 8/1/2025
  JOHN LEWIS MTA (MSC) 9/1/2025 10/15/2025

- VICTORIOUS ROH (MSC) 9/16/2024 11/14/2024
- ABLE ROH (MSC) 10/7/2024 12/6/2024
- CESAR CHAVEZ MTA (MSC) 10/21/2024 12/9/2024
- RICHARD E BYRD MTA (MSC) 1/7/2025 2/25/2025
- YUKON MTA (MSC) 2/1/2025 4/16/2025
- CHARLES DREW ROH / DD (MSC) 5/6/2025 8/3/2025
- WALLY SCHIRRA MTA (MSC) 8/5/2025 9/23/2025

Denotes PoP carry-over from previous year Denotes PoP end in the next year

**UNCLASSIFIED** 